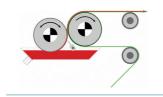

# Coating systems

Knife system

Double Side system

Commabar system

Reverse Commabar system

Slot Die system

Curtain Coating system

Hotmelt Slot Die system