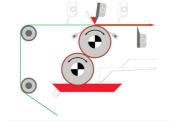

# Coating systems

Knife system

Double Side system

Commabar system

Reverse Commabar system

Slot Die system

Curtain Coating system

Hotmelt Slot Die system

Case Knife system

Rotary Screen system

Dipping system (Foulard)

Powder Scattering system

Reverse Roll system

Micro Roller system

2 Roller system

3 Roller Combi system

5 Roller system