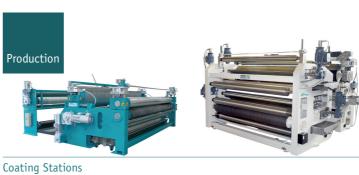

# Coating systems

Knife system

Double Side system

Commabar system

Reverse Commabar system

Slot Die system

Curtain Coating system

Hotmelt Slot Die system

Case Knife system

Rotary Screen system

Dipping system (Foulard)

Powder Scattering system

Reverse Roll system

Micro Roller system

2 Roller system

3 Roller Combi system

5 Roller system