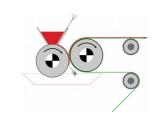

# Printing systems

Engraved Roller system

Gravure Roller system

Gravure Indirect system

Flexography system

Inkjet system

Offset Lithography system

Hot Embossing system