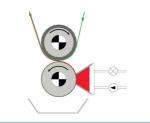

# Coating systems

Knife system

Double Side system

Commabar system

Reverse Commabar system

Slot Die system

Curtain Coating system

Hotmelt Slot Die system