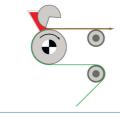

# Coating systems

Knife system

Double Side system

Commabar system

Reverse Commabar system

Slot Die system

Curtain Coating system

Hotmelt Slot Die system

Case Knife system

Rotary Screen system

Dipping system (Foulard)

Powder Scattering system

Reverse Roll system

Micro Roller system

2 Roller system

3 Roller Combi system

5 Roller system