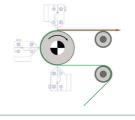

# Coating systems

Knife system

Double Side system

Commabar system

Reverse Commabar system

Slot Die system

Curtain Coating system

Hotmelt Slot Die system