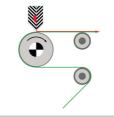

Case Knife system

Rotary Screen system

Dipping system (Foulard)

Powder Scattering system

Reverse Roll system

Micro Roller system

2 Roller system

3 Roller Combi system