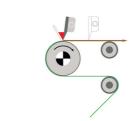

# Coating systems

Knife system

Double Side system

Commabar system

Reverse Commabar system

Slot Die system

Curtain Coating system

Hotmelt Slot Die system

Case Knife system

Rotary Screen system

Dipping system (Foulard)

Powder Scattering system

Reverse Roll system

Micro Roller system

2 Roller system

3 Roller Combi system

5 Roller system