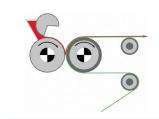

# Coating systems

Knife system

Double Side system

Commabar system

Reverse Commabar system

Slot Die system

Curtain Coating system

Hotmelt Slot Die system

Case Knife system

Rotary Screen system

Dipping system (Foulard)

Powder Scattering system

Reverse Roll system

Micro Roller system

2 Roller system

3 Roller Combi system

5 Roller system