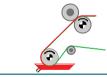

# Coating systems

Knife system

Slot die system

Rotary screen system

Micro roller system

Double side system

Curtain coating system

Dipping system (Foulard)

2 Roller system

Commabar system

Hotmelt slot die system

Powder scattering system

3 Roller combi system

Reverse commabar system

Case knife system

Reverse roll system

5 Roller system