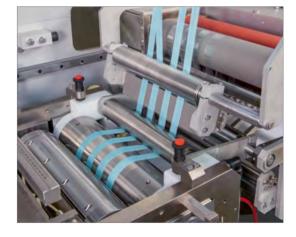

# Coating systems

Knife system

Slot die system

Rotary screen system

Micro roller system

Double side system

Curtain coating system

Dipping system (Foulard)

2 Roller system

Commabar system

Hotmelt slot die system

Powder scattering system

3 Roller combi system

Reverse commabar system

Case knife system

Reverse roll system

5 Roller system