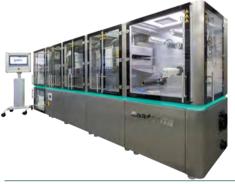

# Pilot lines

Smartcoater

Basecoater 3<sup>rd</sup> Generation

# Pilot lines

Deskcoater

Linecoater

Verticoater