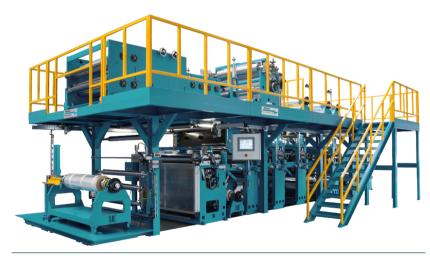

# Pilot lines

Smartcoater

Basecoater 3<sup>rd</sup> Generation

# Pilot lines

Deskcoater

Linecoater

Verticoater