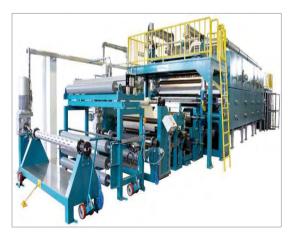

# Pilot lines

Smartcoater

Basecoater 3<sup>rd</sup> Generation

### Production lines

Production lines

Prepreg plant