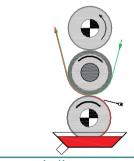

# Coating systems

Knife system

Slot die system

Rotary screen system

Micro roller system

Double side system

Curtain coating system

Dipping system (Foulard)

2 Roller system

Commabar system

Hotmelt slot die system

Powder scattering system

3 Roller combi system

Reverse commabar system

Case knife system

Reverse roll system

5 Roller system