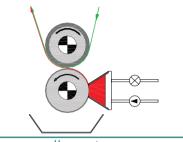

# Coating systems

Knife system

Slot die system

Rotary screen system

Micro roller system

Double side system

Curtain coating system

Dipping system (Foulard)

2 Roller system

Commabar system

Hotmelt slot die system

Powder scattering system

3 Roller combi system

Reverse commabar system

Case knife system

Reverse roll system

5 Roller system