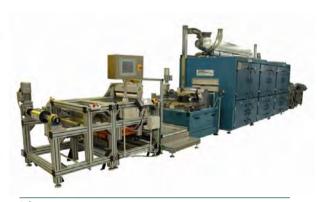

# Pilot lines

Smartcoater

Basecoater 3<sup>rd</sup> Generation

# Pilot lines

Deskcoater

Linecoater

Verticoater