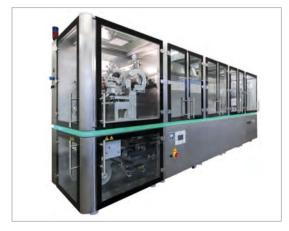

# Coating systems

Knife system

Slot die system

Rotary screen system

Micro roller system

Double side system

Curtain coating system

Dipping system (Foulard)

2 Roller system

Commabar system

Hotmelt slot die system

Powder scattering system

3 Roller combi system

Reverse commabar system

Case knife system

Reverse roll system

5 Roller system

# Printing systems

Engraved roller system

Gravure roller system

Gravure indirect system

Flexography system

Offset lithography system

Hot embossing system

Nanoimprint system

Inkjet system