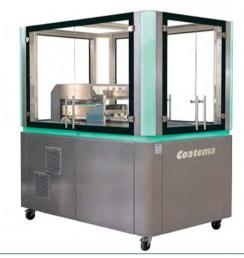

### Lab units

Lah

Test Solution S2S

Easycoater

Test Solution R2R

# Pilot lines

Smartcoater

Basecoater 3<sup>rd</sup> Generation

# Pilot lines

Deskcoater

Linecoater

Verticoater