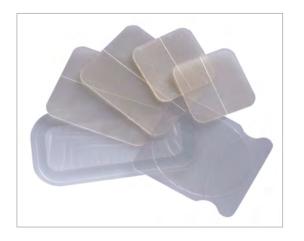

# Medical applications

#### Markets:

✓ Silicone gels

✓ Hydrogels

✓ Plaster

✓ Surgical materials