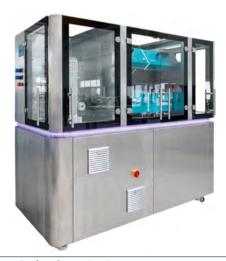

### Lab units

Lah

Test Solution S2S

Easycoater

Test Solution R2R

# Pilot lines

Smartcoater

Basecoater 3<sup>rd</sup> Generation

# Pilot lines

Deskcoater

Linecoater

Verticoater