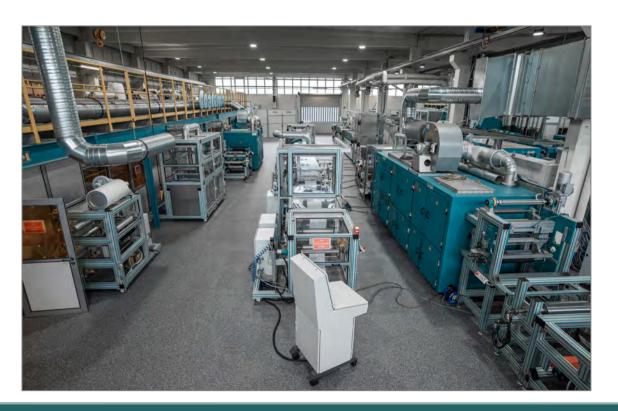

#### KROENERT – Drytec – Coatema

✓ R&D space: 2 000 m²

✓ R&D units: 15

✓ From R2R to S2S

✓ Working width: 100 mm to 1 300 mm

✓ Operation speed: 0.1 to 1 610 m/min

✓ 15 parallel public funded R&D projects

✓ R&D staff: 25

#### **Product portfolio:**

✓ Basic research, process- and product development

✓ Product improvement

✓ Trainings and conferences

R&D centre KROENERT & DRYTEC

R&D centre Coatema