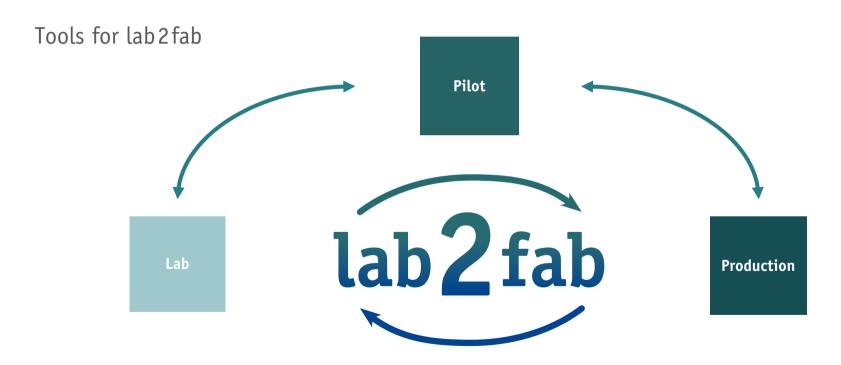

ons



#### Markets:

✓ Silicone gels

✓ Hydrogels

✓ Plaster

✓ Surgical materials







#### Our markets



### **Pharmaceutics**



#### Markets:

✓ ODF (Oral Dispersible Film)

✓ Transdermal systems







#### Our markets



### **Textiles**



#### Markets:

✓ Technical textiles ✓ Construction textiles ✓ Medical textiles ✓ Geotextiles ✓ Home textiles









# **Summary**

Introduction Equipment R&D



### Lab units

Lah



Test Solution S2S



Easycoater



Test Solution R2R



# Pilot lines









Smartcoater

Basecoater 3<sup>rd</sup> Generation



# Pilot lines





Deskcoater



Linecoater



Verticoater



### Production lines





Production lines



Prepreg plant



# Bespoke equipments





Printed oleds



Batteries



Composite fibres



# Scaling up new technologies





# **Summary**

Introduction Our markets R&D



### R&D power houses

#### KROENERT – Drytec – Coatema

✓ R&D space: 2 000 m²

✓ R&D units: 15

✓ From R2R to S2S

✓ Working width: 100 mm to 1 300 mm

✓ Operation speed: 0.1 to 1 610 m/min

✓ 15 parallel public funded R&D projects

✓ R&D staff: 25

#### **Product portfolio:**

✓ Basic research, process- and product development

✓ Product improvement

✓ Trainings and conferences



R&D centre KROENERT & DRYTEC



R&D centre Coatema



### Use of the Coatema research & development centre







#### **Technologies**

Coating, printing, laminating, imprinting, pretreatment, drying, curing, cross linking, cutting

Number of units available 10 - 12 units on 1 200 sqm

Sheet-to-Sheet – S2S up to 300 mm x 500 mm

Roll-to-Roll – R2R up to 500 mm