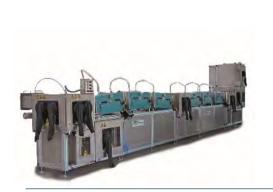

Markets:

✓ Automotives



✓ Aerospaces



✓ Constructions





# Medical applications



#### Markets:

✓ Silicone gels

✓ Hydrogels

✓ Plaster

✓ Surgical materials







#### Our markets



### **Pharmaceutics**



#### Markets:

✓ ODF (Oral Dispersible Film)

✓ Transdermal systems







#### Our markets



### **Textiles**



#### Markets:

✓ Technical textiles ✓ Construction textiles ✓ Medical textiles ✓ Geotextiles ✓ Home textiles









# **Summary**

Introduction Equipment R&D



### Lab units

Lah



Test Solution S2S



Easycoater



Test Solution R2R



# Pilot lines









Smartcoater

Basecoater 3<sup>rd</sup> Generation



# Pilot lines





Deskcoater



Linecoater



Verticoater



### Production lines





Production lines



Prepreg plant



# Bespoke equipments





Printed oleds



Batteries



Composite fibres



# Scaling up new technologies





# **Summary**

Introduction Our markets R&D



### R&D power houses

#### KROENERT – Drytec – Coatema

✓ R&D space: 2 000 m²

✓ R&D units: 15

✓ From R2R to S2S

✓ Working width: 100 mm to 1 300 mm

✓ Operation speed: 0.1 to 1 610 m/min

✓ 15 parallel public funded R&D projects

✓ R&D staff: 25

#### **Product portfolio:**

✓ Basic research, process- and product development

✓ Product improvement

✓ Trainings and conferences



R&D centre KROENERT & DRYTEC



R&D centre Coatema



### Use of the Coatema research & development centre







#### **Technologies**

Coating, printing, laminating, imprinting, pretreatment, drying, curing, cross linking, cutting

Number of units available 10 - 12 units on 1 20