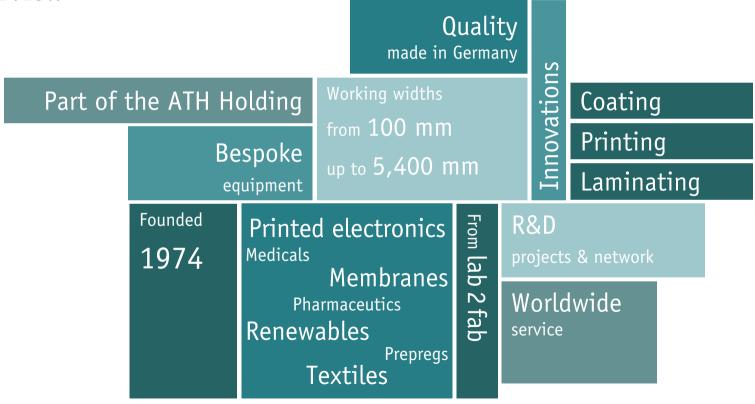

#### Introduction

### **Overview**

# Group of companies

- ✓ Founded 1903
- ✓ Approx. 200 employees
- ✓ Located in Hamburg

- ✓ Founded 1995
- ✓ Approx. 50 employees
- ✓ Located in Norderstedt
- ✓ Founded 1974
- ✓ Approx. 50 employees
- ✓ Located in Dormagen

- ✓ Founded 1919
- ✓ Approx. 140 employees
- ✓ Located in Hamburg