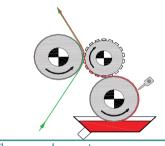

# Coating systems

Knife system

Slot die system

Rotary screen system

Micro roller system

Double side system

Curtain coating system

Dipping system (Foulard)

2 Roller system

Commabar system

Hotmelt slot die system

Powder scattering system

3 Roller combi system

Reverse commabar system

Case knife system

Reverse roll system

5 Roller system