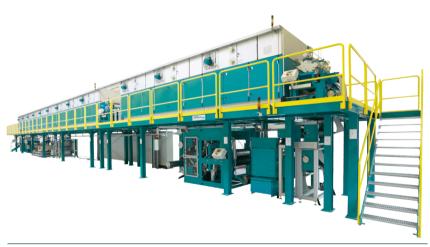

✓ Nanofiltration







### Our markets



# Prepregs



#### Markets:

✓ Automotives



✓ Aerospaces



✓ Constructions





# Medical applications



#### Markets:

✓ Silicone gels

✓ Hydrogels

✓ Plaster

✓ Surgical materials







#### Our markets



### **Pharmaceutics**



#### Markets:

✓ ODF (Oral Dispersible Film)

✓ Transdermal systems







#### Our markets



### **Textiles**



#### Markets:

✓ Technical textiles ✓ Construction textiles ✓ Medical textiles ✓ Geotextiles ✓ Home textiles









# **Summary**

Introduction Equipment R&D



### Lab units

Lah



Test Solution S2S



Easycoater



Test Solution R2R



# Pilot lines









Smartcoater

Basecoater 3<sup>rd</sup> Generation



# Pilot lines





Deskcoater



Linecoater



Verticoater



### Production lines





Production lines



Prepreg plant



# Bespoke equipments





Printed oleds



Batteries



Composite fibres



# Scaling up new technologies





# **Summary**

Introduction Our markets R&D



### R&D power houses

#### KROENERT – Drytec – Coatema

✓ R&D space: 2 000 m²

✓ R&D units: 15

✓ From R2R to S2S

✓ Working width: 100 mm to 1 300 mm

✓ Operation speed: 0.1 to 1 610 m/min

✓ 15 parallel public funded R&D projects

✓ R&D staff: 25

#### **Product portfolio:**

✓ Basic research, process- and product development

✓ Product improvement

✓ Trainings and conferences



R&D centre KROENERT & DRYTEC



R&D centre Coatema



### Use of the Coatema research & development centre







#### **Technologies**

Coating, printing, laminating, imprinting, pretreatment, drying, curing, cross li