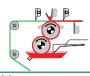

# Coating systems

Knife system

Slot die system

Rotary screen system

Micro roller system

Double side system

Curtain coating system

Dipping system (Foulard)

2 Roller system

Commabar system

Hotmelt slot die system

Powder scattering system

3 Roller combi system

Reverse commabar system

Case knife system

Reverse roll system

5 Roller system