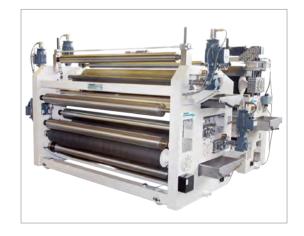

# Pilot lines

Smartcoater

Basecoater 3<sup>rd</sup> Generation

# Pilot lines

Deskcoater

Linecoater

Verticoater