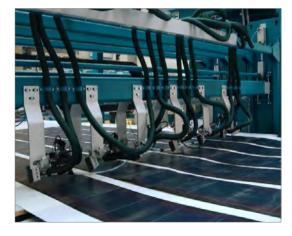

# Coating systems

Knife system

Slot die system

Rotary screen system

Micro roller system

Double side system

Curtain coating system

Dipping system (Foulard)

2 Roller system

Commabar system

Hotmelt slot die system

Powder scattering system

3 Roller combi system

Reverse commabar system

Case knife system

Reverse roll system

5 Roller system