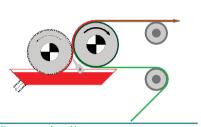

# Coating systems

Knife system

Slot die system

Rotary screen system

Micro roller system

Double side system

Curtain coating system

Dipping system (Foulard)

2 Roller system

Commabar system

Hotmelt slot die system

Powder scattering system

3 Roller combi system

Reverse commabar system

Case knife system

Reverse roll system

5 Roller system