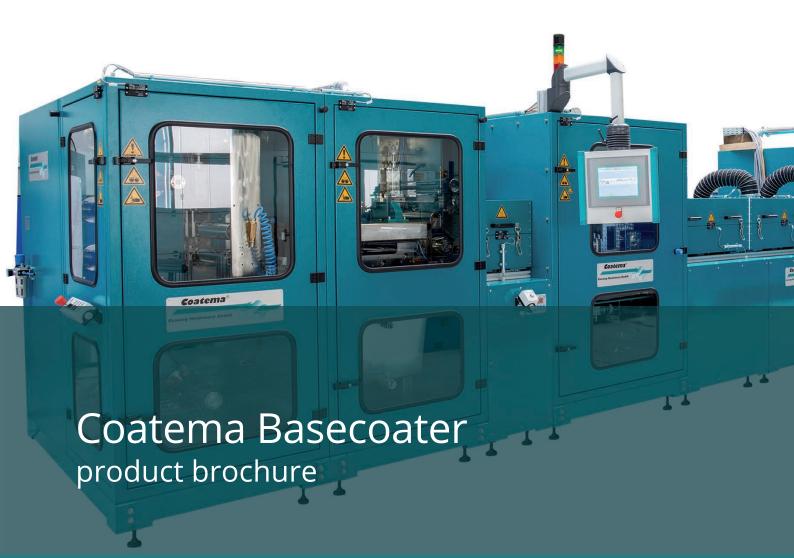

### Versatility in pilot production

With the further development of the Basecoater product line Coatema is able to deliver a premium, multifunctional and highly precision system for high-tech markets like Printed Electronics, Batteries and Fuel Cells.

The Basecoater pilot line can be equipped with a nearly unlimited number of application systems, web pretreatment and cleaning systems, laser patterning, nanoimprinting and the latest state-of-the-art curing and drying systems.

The lamination of encapsulation Ims and pick and place processes can be added and everything put under nitrogen atmosphere and, if needed, fully clean room compatible.

Contact cleaning bath system

Slot die module on trolley