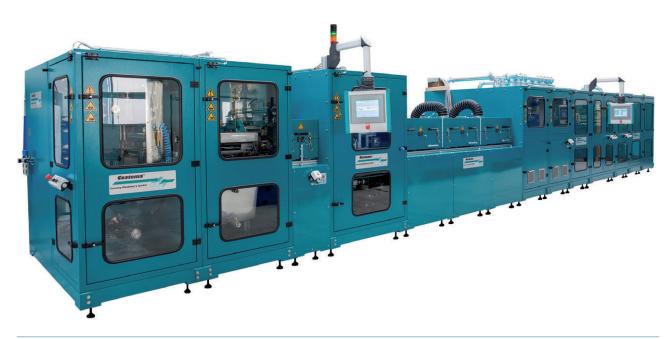

### Versatility in pilot production

With the further development of the Basecoater product line Coatema is able to deliver a premium, multifunctional and highly precision system for high-tech markets like Printed Electronics, Batteries and Fuel Cells.

The Basecoater pilot line can be equipped with a nearly unlimited number of application systems, web pretreatment and cleaning systems, laser patterning, nanoimprinting and the latest state-of-the-art curing and drying systems.

### Basecoater