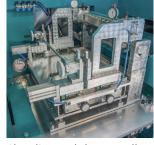

# LAYOUT FEATURES (as shown in drawing above)

① Unwinder & Delamination ④ Laser

7 Bath

10 UV unit / Rewinder

② Coating unit

⑤ Coating unit

**8 UV unit** 

③ Dryer unit (500 mm)

6 Dryer

Edge sealing unit / Lamination