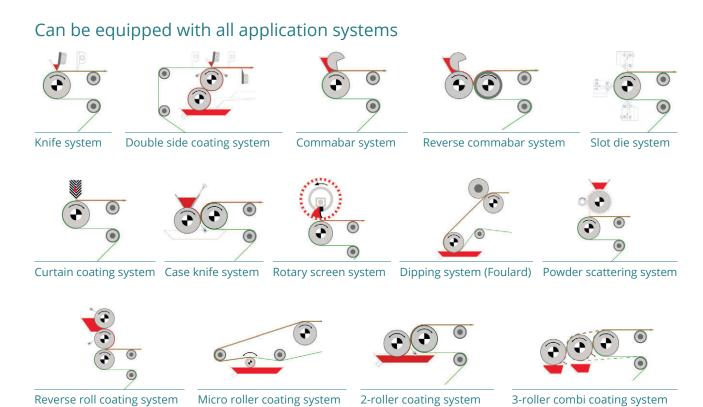

The Basecoater pilot line can be equipped with a nearly unlimited number of application systems, web pretreatment and cleaning systems, laser patterning, nanoimprinting and the latest state-of-the-art curing and drying systems.