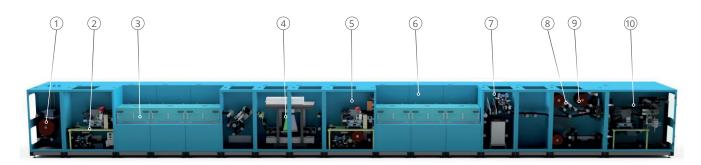

# LAYOUT FEATURES (as shown in drawing above)

① Unwinder & Delamination ④ Laser

7 Bath

10 UV unit / Rewinder

② Coating unit

⑤ Coating unit

**8 UV unit** 

③ Dryer unit (500 mm)

6 Dryer

Edge sealing unit / Lamination