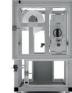

### Pilot Click&Coat<sup>™</sup>

### Versatility in use

The versatile Coatema Coating Machinery Click&Coat<sup>™</sup> roll-to-roll substrate processing platform offers the ability to easily add, or exchange, processing modules in a few of minutes.

Initially, a basic Click&Coat<sup>™</sup> tool might include a coating or printing module, a dryer and a lamination capability in widths from 300 mm to 1,000 mm. Then additional Click&Coat<sup>™</sup> modules can be easily added, at any time and to almost any extent.