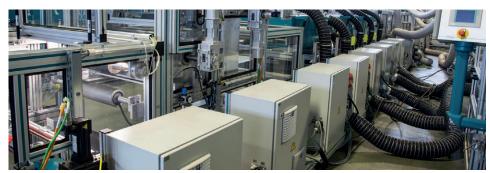

### Technology for your success

The Click&Coat<sup>™</sup> three wire electrical connection

#### Here are a few benefits of the Click&Coat<sup>™</sup> approach:

- ✓ Over 40 coating, printing and ancillary modules available
- ✓ Award winning Click&Coat<sup>™</sup> design for connecting and aligning modules
- ✓ Easy three-wire electrical connectors
- ✓ Siemens S7 software solution
- ✓ Fast set up time for new processes or increased through-put
- ✓ Over 40 Click&Coat<sup>™</sup> systems for plug in and out
- ✓ Patented Click&Coat<sup>™</sup> design for connecting the modules