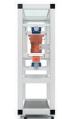

### Pilot Click&Coat<sup>™</sup>

### Versatility in use

The versatile Coatema Coating Machinery Click&Coat<sup>™</sup> roll-to-roll substrate processing platform offers the ability to easily add, or exchange, processing modules in a few of minutes.

Initially, a basic Click&Coat<sup>™</sup> tool might include a coating or printing module, a dryer and a lamination capability in widths from 300 mm to 1,000 mm. Then additional Click&Coat<sup>™</sup> modules can be easily added, at any time and to almost any extent.

### Click&Coat<sup>™</sup> components

Unwinder

Rewinder

Engraved roller system

Coatema dryer

Coating module

Lamination

Coating roller