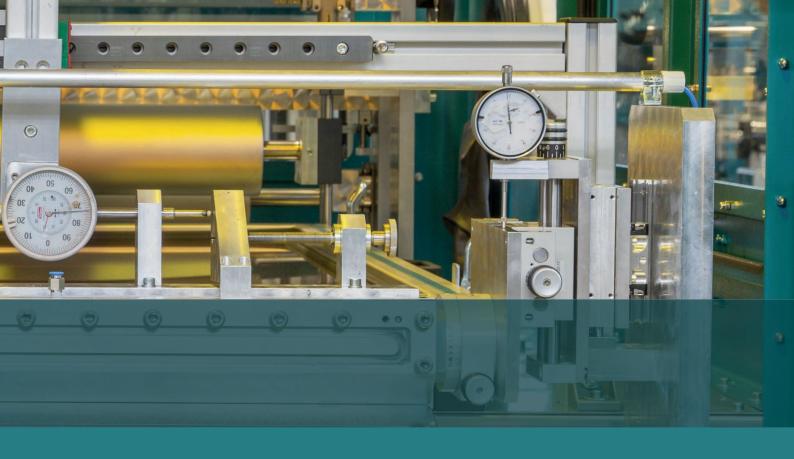

### Technology for your success

The Click&Coat<sup>™</sup> three wire electrical connection