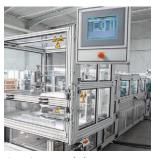

### Versatility in use

The versatile Coatema Coating Machinery Click&Coat<sup>™</sup> roll-to-roll substrate processing platform offers the ability to easily add, or exchange, processing modules in a few of minutes.

Initially, a basic Click&Coat<sup>™</sup> tool might include a coating or printing module, a dryer and a lamination capability in widths from 300 mm to 1,000 mm. Then additional Click&Coat<sup>™</sup> modules can be easily added, at any time and to almost any extent.

### From small solutions to big solutions in minutes

Standard configuration of a Click&Coat<sup>™</sup> coating line