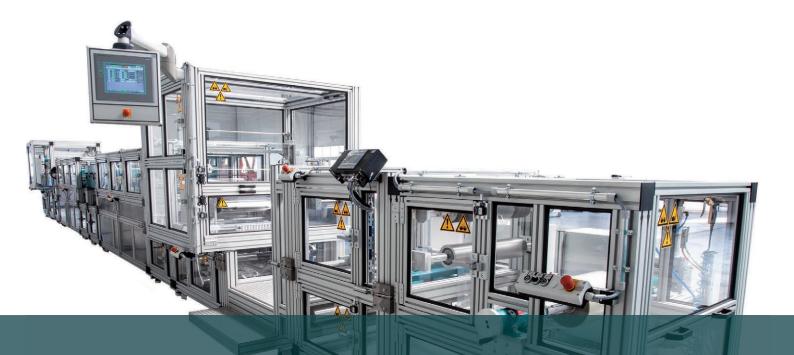

### Pilot Click&Coat<sup>™</sup>

### Versatility in use

The versatile Coatema Coating Machinery Click&Coat<sup>™</sup> roll-to-roll substrate processing platform offers the ability to easily add, or exchange, processing modules in a few of minutes.

Initially, a basic Click&Coat<sup>™</sup> tool might include a coating or printing module, a dryer and a lamination capability in widths from 300 mm to 1,000 mm. Then additional Click&Coat<sup>™</sup> modules can be easily added, at any time and to almost any extent.

### Click&Coat<sup>™</sup> components

Unwinder

Rewinder

Engraved roller system

Coatema dryer

Coating module

Lamination

Coating roller

### From small solutions to big solutions in minutes

Standard configuration of a Click&Coat<sup>™</sup> coating line