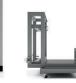

### Pilot Click&Coat<sup>™</sup>

### Versatility in use

The versatile Coatema Coating Machinery Click&Coat<sup>™</sup> roll-to-roll substrate processing platform offers the ability to easily add, or exchange, processing modules in a few of minutes.

Initially, a basic Click&Coat<sup>™</sup> tool might include a coating or printing module, a dryer and a lamination capability in widths from 300 mm to 1,000 mm. Then additional Click&Coat<sup>™</sup> modules can be easily added, at any time and to almost any extent.