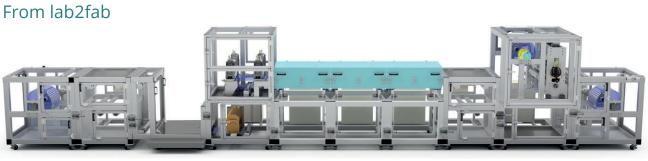

### From small solutions to big solutions in minutes

Standard configuration of a Click&Coat<sup>™</sup> coating line

### Versatility in use

The versatile Coatema Coating Machinery Click&Coat<sup>™</sup> roll-to-roll substrate processing platform offers the ability to easily add, or exchange, processing modules in a few of minutes.

Initially, a basic Click&Coat<sup>™</sup> tool might include a coating or printing module, a dryer and a lamination capability in widths from 300 mm to 1,000 mm. Then additional Click&Coat<sup>™</sup> modules can be easily added, at any time and to almost any extent.

Coatema's international award-winning module-to-module coupling and aligning hardware, combined with a proprietary Siemens S7 PLC software package and efficient three-wire connectors, makes the Click&Coat<sup>™</sup> concept ideal for expandable laboratory, pilot or production applications.