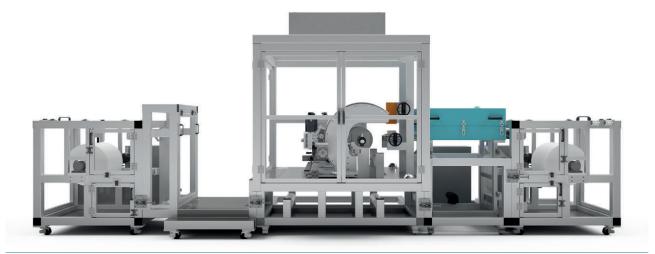

### Pilot Click&Coat<sup>™</sup>

### Versatility in use

The versatile Coatema Coating Machinery Click&Coat<sup>™</sup> roll-to-roll substrate processing platform offers the ability to easily add, or exchange, processing modules in a few of minutes.

Initially, a basic Click&Coat<sup>™</sup> tool might include a coating or printing module, a dryer and a lamination capability in widths from 300 mm to 1,000 mm. Then additional Click&Coat<sup>™</sup> modules can be easily added, at any time and to almost any extent.

### Click&Coat<sup>™</sup> components

Unwinder

Rewinder

Engraved roller system

Coatema dryer

Coating module

Lamination

Coating roller

### From small solutions to big solutions in minutes

Standard configuration of a Click&Coat<sup>™</sup> coating line